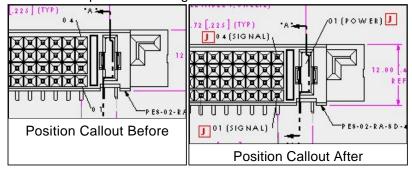

### 5. Description of Change:

Samtec is adding Positional Callouts to the Power contact system.

## 7. Reason for Change:

Samtec is adding Power Position Callouts in response to customer inquiries.